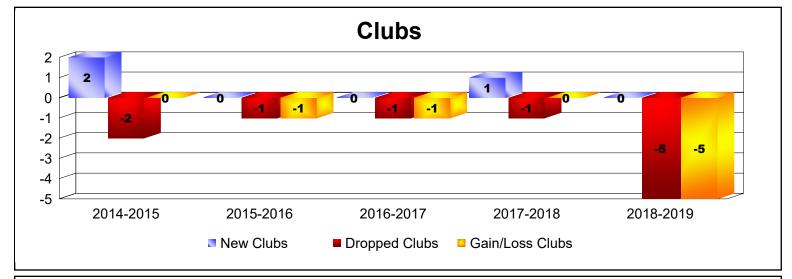

District 17 A

As of June 2019 Cumulative

| Year      | New<br>Clubs | Dropped<br>Clubs | Gain/<br>Loss<br>Clubs | New<br>Members | Charter<br>Members | Reinstate<br>Members | Transfer<br>Members | Total<br>Member<br>Added | Total<br>Members<br>Dropped | Gain/<br>Loss<br>Members |
|-----------|--------------|------------------|------------------------|----------------|--------------------|----------------------|---------------------|--------------------------|-----------------------------|--------------------------|
| 2014-2015 | 2            | -2               | 0                      | 168            | 57                 | 8                    | 12                  | 245                      | -306                        | -61                      |
| 2015-2016 | 0            | -1               | -1                     | 155            | 1                  | 6                    | 8                   | 170                      | -235                        | -65                      |
| 2016-2017 | 0            | -1               | -1                     | 202            | 1                  | 13                   | 14                  | 230                      | -226                        | 4                        |
| 2017-2018 | 1            | -1               | 0                      | 215            | 22                 | 3                    | 12                  | 252                      | -263                        | -11                      |
| 2018-2019 | 0            | -5               | -5                     | 130            | 0                  | 5                    | 18                  | 153                      | -283                        | -130                     |
| Average   | 1            | -2               | -1                     | 174            | 16                 | 7                    | 13                  | 210                      | -263                        | -53                      |