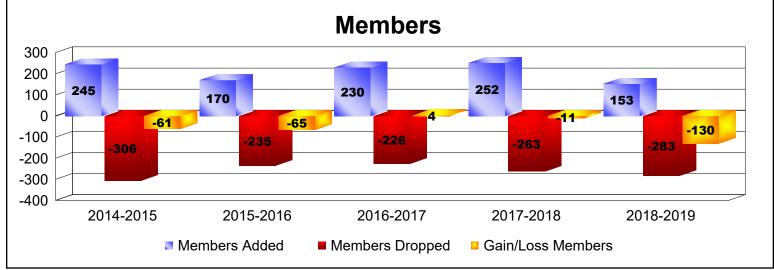

District 17 A

As of June 2019 Cumulative

| Year      | New<br>Clubs | Dropped<br>Clubs | Gain/<br>Loss<br>Clubs | New<br>Members | Charter<br>Members | Reinstate<br>Members | Transfer<br>Members | Total<br>Member<br>Added | Total<br>Members<br>Dropped | Gain/<br>Loss<br>Members |
|-----------|--------------|------------------|------------------------|----------------|--------------------|----------------------|---------------------|--------------------------|-----------------------------|--------------------------|
| 2014-2015 | 2            | -2               | 0                      | 168            | 57                 | 8                    | 12                  | 245                      | -306                        | -61                      |
| 2015-2016 | 0            | -1               | -1                     | 155            | 1                  | 6                    | 8                   | 170                      | -235                        | -65                      |
| 2016-2017 | 0            | -1               | -1                     | 202            | 1                  | 13                   | 14                  | 230                      | -226                        | 4                        |
| 2017-2018 | 1            | -1               | 0                      | 215            | 22                 | 3                    | 12                  | 252                      | -263                        | -11                      |
| 2018-2019 | 0            | -5               | -5                     | 130            | 0                  | 5                    | 18                  | 153                      | -283                        | -130                     |
| Average   | 1            | -2               | -1                     | 174            | 16                 | 7                    | 13                  | 210                      | -263                        | -53                      |